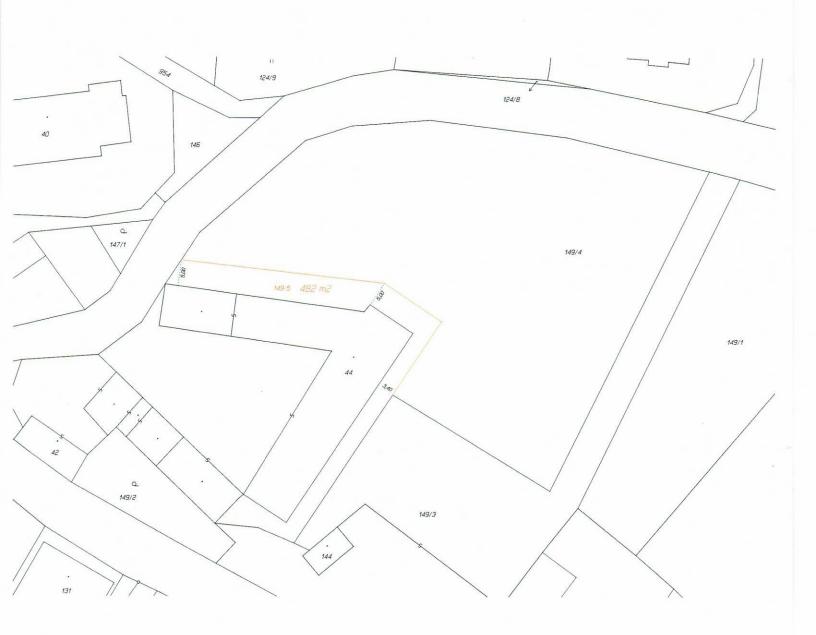

# Informace o pozemku

Parcelní číslo: st. 44

Obec: <u>Bystřice [529451]</u>

Katastrální území: Nesvačily u Bystřice [616869]

Číslo LV: <u>10001</u>

Výměra [m²]: 1711

Typ parcely: Parcela katastru nemovitostí

## Součástí je stavba

Budova s číslem popisným: Nesvačily [16861]; č. p. 7; zemědělská usedlost

Stavba stojí na pozemku: p. č. <u>st. 44</u>

Stavební objekt: <u>č. p. 7</u>

Adresní místa: <u>č. p. 7</u>

# Informace o pozemku

Parcelní číslo: 149/4

Obec: <u>Bystřice [529451]</u>

Katastrální území: Nesvačily u Bystřice [616869]

Číslo LV: <u>10001</u>

Výměra [m²]: 4070

Typ parcely: Parcela katastru nemovitostí