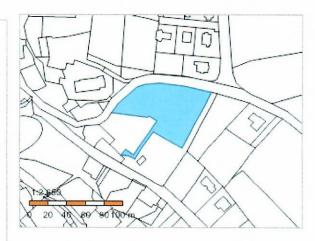

# Informace o pozemku

Parcelní číslo: 149/4

Obec: <u>Bystřice [529451]</u>

Katastrální území: Nesvačily u Bystřice [616869]

Číslo LV: <u>10001</u>

Výměra [m²]: 4070

Typ parcely: Parcela katastru nemovitostí

Mapový list: KMD

Určení výměry: Graficky nebo v digitalizované mapě

Způsob využití: manipulační plocha

Druh pozemku: ostatní plocha