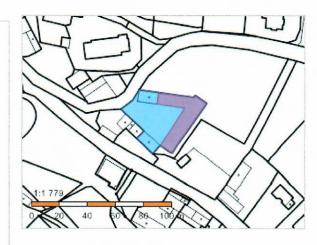

# Informace o pozemku

Parcelní číslo: st. 44

Obec: <u>Bystřice [529451]</u>

Katastrální území: Nesvačily u Bystřice [616869]

Číslo LV: <u>10001</u>

Výměra [m²]: 1711

Typ parcely: Parcela katastru nemovitostí

## Součástí je stavba

Budova s číslem popisným: Nesvačily [16861]; č. p. 7; zemědělská usedlost

Stavba stojí na pozemku: p. č. <u>st. 44</u>

Stavební objekt: <u>č. p. 7</u>

Adresní místa: <u>č. p. 7</u>